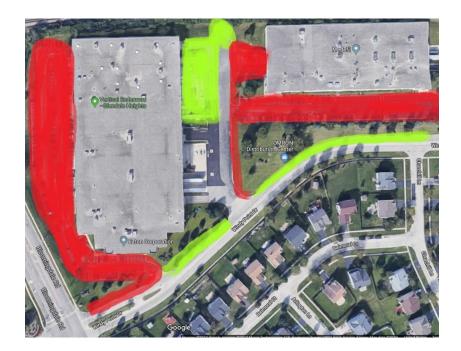

## **Attention Vertical Endeavors Members and Guests:**

Starting the morning of **September 10<sup>th</sup> through the evening of September 11<sup>th</sup>**, property management will be resurfacing the entry parking lot to Vertical Endeavors Glendale Heights. Due to this project we will have limited parking around the facility during this time frame. Street parking will be allowed on the North Side of Windy Point Drive, as well as limited space behind the facility. We apologize for any inconvenience that this may cause. Please use the map below for reference on where to park during this time.

If you have any questions or concerns, please contact Facility Manager John Cartozian through email <u>John@verticalendeavors.com</u> or call the facility at 630-784-9000.

Please only park in the green highlighted areas. Red highlighted areas are closed for parking for Vertical Endeavors patrons during this time.